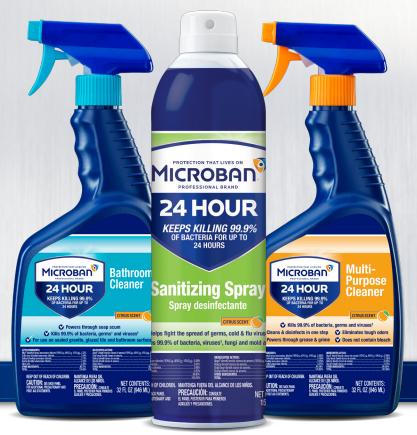

## NEW! MICROBAN PROVIDES SANITIZATION AGAINST BACTERIA

## Microban **kills 99.9%** of **bacteria in 5 minutes**, and keeps killing for **24 hours**

- Cleans and sanitizes in one step
- Protects against bacteria between cleanings for up to 24 hours
- Suitable for everyday use