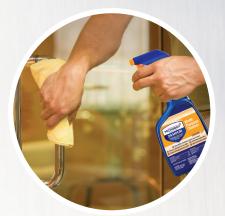

| 1 STEP TASK AREAS: HIGH TOUCH, LOW GREASE/SOIL<br>(Clean and protect with Microban) | MULTI-PURPOSE<br>Cleaner | SANITIZING<br>SPRAY | BATHROOM<br>CLEANER |
|-------------------------------------------------------------------------------------|--------------------------|---------------------|---------------------|
| DOOR HANDLES, DOOR KICK, AND DOOR PUSH PADS                                         | $\checkmark$             | $\checkmark$        |                     |
| HAND RAILINGS                                                                       | $\checkmark$             | $\checkmark$        |                     |
| HARD TABLES AND CHAIRS                                                              | $\checkmark$             | $\checkmark$        |                     |
| HIGH CHAIRS & BOOSTER SEATS (Non-food contact areas)                                | $\checkmark$             | $\checkmark$        |                     |
| LAMINATED MENUS                                                                     | $\checkmark$             | $\checkmark$        |                     |
| ELEVATOR BUTTONS                                                                    | $\checkmark$             | $\checkmark$        |                     |
| TV REMOTES                                                                          | $\checkmark$             | $\checkmark$        |                     |
| GUEST & RESIDENT ROOM HARD SURFACES                                                 | $\checkmark$             |                     |                     |
| UPHOLSTERY, BACKPACKS, LUGGAGE, CURTAINS, AND CUSHIONS                              |                          | $\checkmark$        |                     |
| TOILETS, SINKS, FAUCETS, AND BATHTUBS                                               |                          |                     | $\checkmark$        |