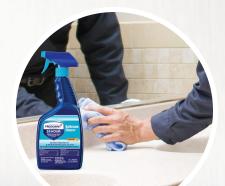

| 1 STEP TASK AREAS: HIGH TOUCH, LOW GREASE/SOIL<br>(Clean and protect with Microban) | MULTI-PURPOSE<br>Cleaner | SANITIZING<br>SPRAY | BATHROOM<br>CLEANER |
|-------------------------------------------------------------------------------------|--------------------------|---------------------|---------------------|
| DOOR HANDLES, DOOR KICK, AND DOOR PUSH PADS                                         | $\checkmark$             | $\checkmark$        |                     |
| HAND RAILINGS                                                                       | $\checkmark$             | $\checkmark$        |                     |
| HARD TABLES AND CHAIRS                                                              | $\checkmark$             | $\checkmark$        |                     |
| HIGH CHAIRS & BOOSTER SEATS (Non-food contact areas)                                | $\checkmark$             | $\checkmark$        |                     |
| LAMINATED MENUS                                                                     | $\checkmark$             | $\checkmark$        |                     |
| ELEVATOR BUTTONS                                                                    | $\checkmark$             | $\checkmark$        |                     |
| TV REMOTES                                                                          | $\checkmark$             | $\checkmark$        |                     |
| GUEST & RESIDENT ROOM HARD SURFACES                                                 | $\checkmark$             |                     |                     |
| UPHOLSTERY, BACKPACKS, LUGGAGE, CURTAINS, AND CUSHIONS                              |                          | $\checkmark$        |                     |
| TOILETS, SINKS, FAUCETS, AND BATHTUBS                                               |                          |                     | $\checkmark$        |