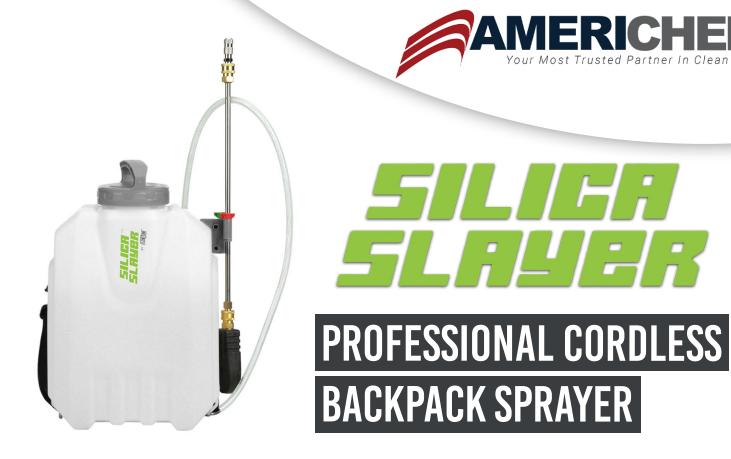

## **FEATURES**

- Lightweight lithium-ion battery ensures comfort without having to manually pump up the backpack sprayer--excellent efficiency.
- Up to 3 hours run time with each battery charge.
- Spray distance up to 25 ft.--superior coverage for all types of applications.
- Safe to use with your current chemicals to clean and disinfect many different surfaces in your facilities.
- Quality Speed Cleaning/Disinfecting has never been so quick and easy.

## Quality Speed Cleaning/Disinfecting has never been so quick and easy.

| MODEL           | FZSACD                             |
|-----------------|------------------------------------|
| Pump            | Standard-/ dual-pressure diaphragm |
| Pressure        | 45 or 60 psi                       |
| Battery         | 18V/2.6Ah lithium-ion              |
| Battery Charger | 21V/1A                             |
| Charge Time     | ~2 hours                           |
| Spray Time      | up to 3 hours                      |
| Flow Rate       | 0.32/0.48 gpm                      |
| Output          | >57 gallons                        |
| Spray Distance  | >25 ft                             |
| Nozzles         | adjustable, 25° fan, 0° pin stream |